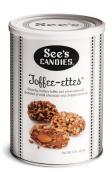

Assorted Lollypops
Vanilla, Butterscotch, Café Latté and Chocolate.
Naturally & artificially flavored. Approximately 30 lollypops.

1 lb 5 oz \$31.00 #506545

Toffee-ettes®
Crunchy toffee, milk chocolate and almonds.
1 lb \$31.00 #500316