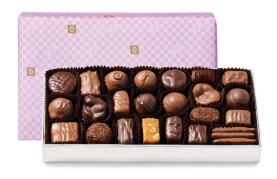

Milk Chocolates
Pure milk chocolate
goodness. Delivered in

festive wrap. 1 lb \$31.00 #540326 Profit: 20% (\$6.20 ea)

#### Dark Chocolates

A taste of cacao in every bite. Delivered in festive wrap.

1 lb \$31.00 #540330 Profit: 20% (\$6.20 ea)

#### Truffles

Rich flavors of coffee, fruit and more.

1 lb \$34.50 #506541 Profit: 20% (\$6.90 ea)

Assorted Molasses Chips

Crispy, chocolate-covered wafers.

8 oz \$15.50 #500360 Profit: 20% (\$3.10 ea)