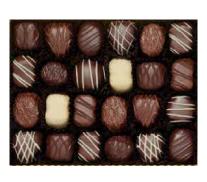

#### Truffles

Rich flavors of coffee, fruit and more.

1 lb \$34.50 #506541 Profit: 20% (\$6.90 ea)

Assorted Molasses Chips

Crispy, chocolate-covered wafers.

8 oz \$15.50 #500360 Profit: 20% (\$3.10 ea)